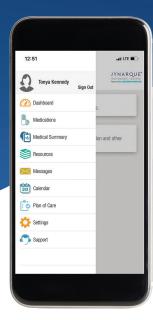

## **Managing Your Care at Your Fingertips**

Connect Rx by Otsuka was developed to support patients who have been prescribed JYNARQUE® (tolvaptan) and are enrolled in the Otsuka REMS Program.

## **Key App Features:**

Calendar tracks and sends reminders for important events, such as upcoming appointments

Digital Pill Case allows you to add and review your medications, and report taken/missed doses

Resources provides you with access to relevant educational materials and useful information

Messaging enables you to securely message your doctor or provider only if they choose to turn this feature on